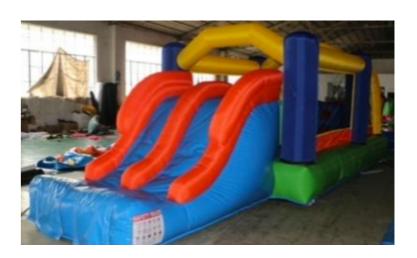

**Bounce & Slide** 

\$350
Inclusive of delivery, setup and teardown
Dimension - 3m x 3m x 2.5mHt
\*Isolated power plug required

\* LOTS OF FUN

**Princess** 

\$320
Inclusive of delivery, setup and teardown
Dimension - 3m x 2.5m x 2mHt
\*Isolated power plug required