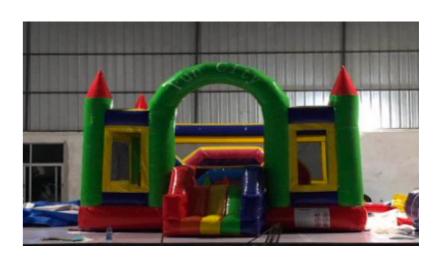

**Lots of Fun** 

\$420
Inclusive of delivery, setup and teardown
Dimension - 3m x 2.5m x 2mHt
\*Isolated power plug required

**Shark Tank** 

\$520
Inclusive of delivery, setup and teardown
Dimension - 3.5m x 4m x 2.5mHt
\*Isolated power plug required