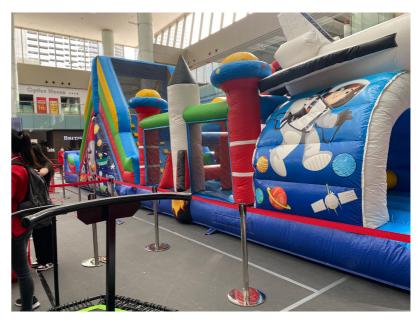

**Space Obstacle** 

\$1600 Inclusive of delivery, setup and teardown Dimension - 14m x 3m x 4.3mHt \*Isolated power plug required

**Dragon Playground** 

\$1600 Inclusive of delivery, setup and teardown Dimension - 12m x 3.5m x 4mHt \*Isolated power plug required