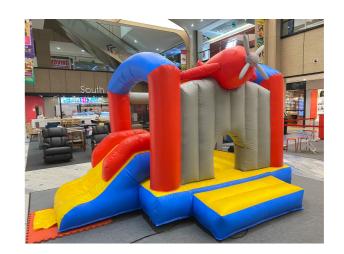

**Bounce & Slide** 

\$350
Inclusive of delivery, setup and teardown
Dimension - 3m x 3m x 2.5mHt
\*Isolated power plug required

\* LOTS OF FUN

**Princess** 

\$320
Inclusive of delivery, setup and teardown
Dimension - 3m x 2.5m x 2mHt
\*Isolated power plug required