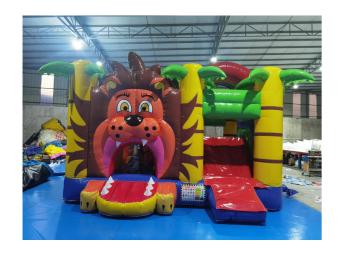

### **BOUNCY CASTLE(MEDIUM)**

**Lion Kingdom** 

\$700
Inclusive of delivery, setup and teardown
Dimension - 5m x 5.4m x 3.8mHt
\*Isolated power plug required

**Croc Club** 

\$600 Inclusive of delivery, setup and teardown Dimension - 4.5m x 3.5m x 2.5mHt \*Isolated power plug required