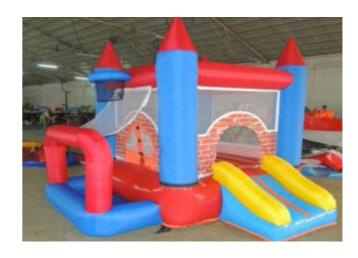

**Bounce & Slide** 

\$350
Inclusive of delivery, setup and teardown
Dimension - 3m x 3m x 2.5mHt
\*Isolated power plug required

\* LOTS OF FUN

**Princess** 

\$320
Inclusive of delivery, setup and teardown
Dimension - 3m x 2.5m x 2mHt
\*Isolated power plug required