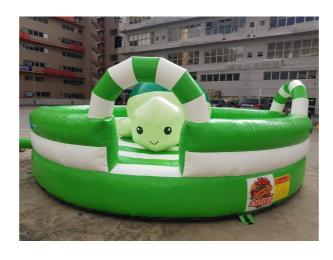

ALL)



White

\$350
Inclusive of delivery, setup and teardown
Dimension - 2.5m x 2.5m x 2.5mHt
\*Isolated power plug required



**Double Slide** 

\$550
Inclusive of delivery, setup and teardown
Dimension - 4m x 4m x 3mHt
\*Isolated power plug required



White with Balloons

\$680
Inclusive of delivery, setup and teardown
Dimension - 2.5m x 2.5m x 2.5mHt
\*Isolated power plug required



**Aeroplane** 

\$550
Inclusive of delivery, setup and teardown
Dimension - 3.8m x 3m x 3mHt
\*Isolated power plug required

### **BOUNCY CASTLE(MEDIUM)**



Leo The Starfish

\$600
Inclusive of delivery, setup and teardown
Dimension - 6mD x 2.8mHt
\*Isolated power plug required



Safari World

\$600 Inclusive of delivery, setup and teardown Dimension - 5m x 4m x 3.3mHt \*Isolated power plug required



**Terry The Turtle** 

\$550
Inclusive of delivery, setup and teardown
Dimension - 5mD x 2.3mHt
\*Isolated power plug required



**Frozen Castle** 

\$600 Inclusive of delivery, setup and teardown Dimension - 4.5m x 4.5m x 4mHt \*Isolated power plug required



**Fairyland** 

\$550
Inclusive of delivery, setup and teardown
Dimension - 5m x 4m x 3.5mHt
\*Isolated power plug required



Safari Park

\$600 Inclusive of delivery, setup and teardown Dimension - 5m x 4m x 3.3mHt \*Isolated power plug required

### **BOUNCY CASTLE(MEDIUM)**



**Lion Kingdom** 

\$700
Inclusive of delivery, setup and teardown
Dimension - 5m x 5.4m x 3.8mHt
\*Isolated power plug required



**Croc Club** 

\$600 Inclusive of delivery, setup and teardown Dimension - 4.5m x 3.5m x 2.5mHt \*Isolated power plug re