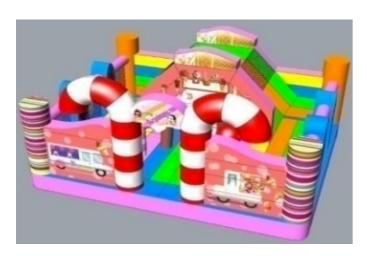

**Fairyland** 

\$550
Inclusive of delivery, setup and teardown
Dimension - 5m x 4m x 3.5mHt
\*Isolated power plug required

Safari Park

\$600 Inclusive of delivery, setup and teardown Dimension - 5m x 4m x 3.3mHt \*Isolated power plug required