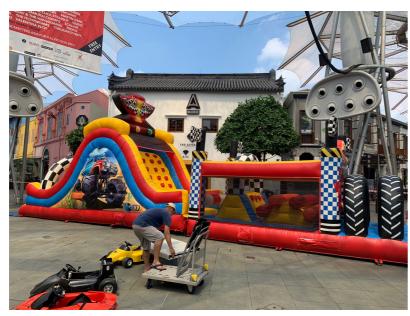

# BOUNCY CASTLE(JUMBO)

**Under The Sea** 

\$1700
Inclusive of delivery, setup and teardown
Dimension - 16m x 3m x 4.9mHt
\*Isolated power plug required

**Monster Truck** 

\$1600
Inclusive of delivery, setup and teardown
Dimension - 15m x 3m x 5mHt
\*Isolated power plug required