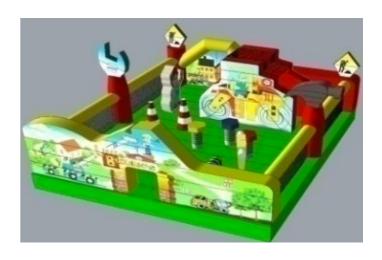

**Little Builder** 

\$1000 Inclusive of delivery, setup and teardown Dimension - 6m x 6m x 3mHt \*Isolated power plug required

**Obstacle II** 

\$700
Inclusive of delivery, setup and teardown
Dimension - 7.6m x 2.6m x 2.5mHt
\*Isolated power plug required
Top up \$600 for colour balls