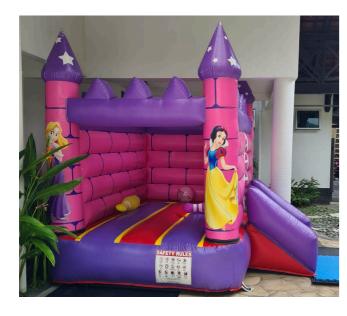

**Bounce & Slide** 

\$350
Inclusive of delivery, setup and teardown
Dimension - 3m x 3m x 2.5mHt
\*Isolated power plug required

\* LOTS OF FUN

**Princess** 

\$320
Inclusive of delivery, setup and teardown
Dimension - 3m x 2.5m x 2mHt
\*Isolated power plug required