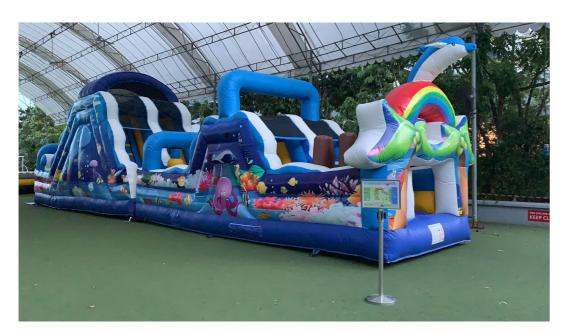

# BOUNCY CASTLE(JUMBO)

**Under The Sea** 

\$1700
Inclusive of delivery, setup and teardown
Dimension - 16m x 3m x 4.9mHt
\*Isolated power plug required

**Monster Truck** 

\$1600
Inclusive of delivery, setup and teardown
Dimension - 15m x 3m x 5mHt
\*Isolated power plug required