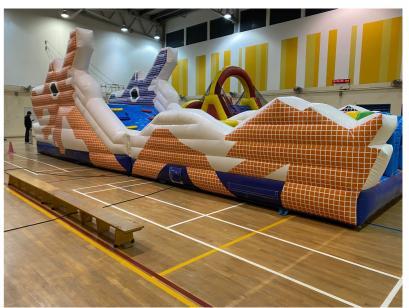

# BOUNCY CASTLE(JUMBO)

Ninja Obstacle

\$1600 Inclusive of delivery, setup and teardown Dimension - 16m x 4m x 4.9mHt \*Isolated power plug required

**Survivor Challenge** 

\$2400 Inclusive of delivery, setup and teardown Dimension - 24m x 3.5m x 4.7mHt \*Isolated power plug required