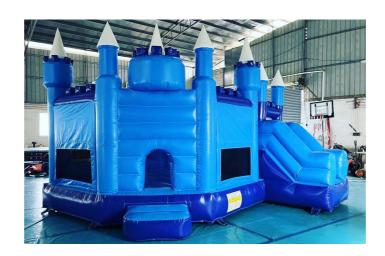

**Bounce & Slide** 

\$350
Inclusive of delivery, setup and teardown
Dimension - 3m x 3m x 2.5mHt
\*Isolated power plug required

\* LOTS OF FUN

**Princess** 

\$320
Inclusive of delivery, setup and teardown
Dimension - 3m x 2.5m x 2mHt
\*Isolated power plug required