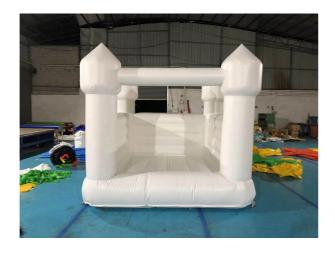

# BOUNCY CASTLE(SMALL)

White

\$350
Inclusive of delivery, setup and teardown
Dimension - 2.5m x 2.5m x 2.5mHt
\*Isolated power plug required

**Double Slide** 

\$550
Inclusive of delivery, setup and teardown
Dimension - 4m x 4m x 3mHt
\*Isolated power plug required