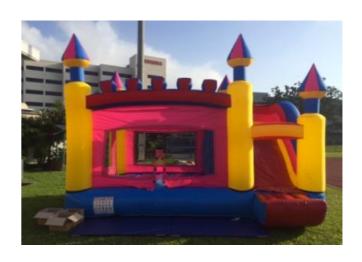

**Lots of Fun** 

\$420
Inclusive of delivery, setup and teardown
Dimension - 3m x 2.5m x 2mHt
\*Isolated power plug required

**Shark Tank** 

\$520
Inclusive of delivery, setup and teardown
Dimension - 3.5m x 4m x 2.5mHt
\*Isolated power plug required