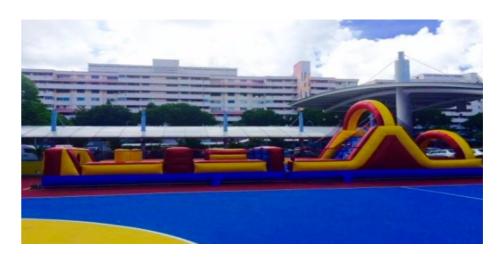

# BOUNCY CASTLE(JUMBO)

Ninja Obstacle

\$1600 Inclusive of delivery, setup and teardown Dimension - 16m x 4m x 4.9mHt \*Isolated power plug required

**Survivor Challenge** 

\$2400 Inclusive of delivery, setup and teardown Dimension - 24m x 3.5m x 4.7mHt \*Isolated power plug required