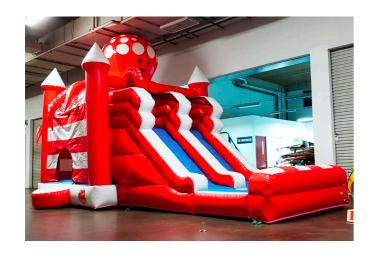

### **BOUNCY CASTLE(LARGE)**

**Octopus San** 

\$750
Inclusive of delivery, setup and teardown
Dimension - 7.5m x 3.5m x 4.5mHt
\*Isolated power plug required

**Candy House** 

\$1000 Inclusive of delivery, setup and teardown Dimension - 7m x 4m x 3.8mHt \*Isolated power plug required