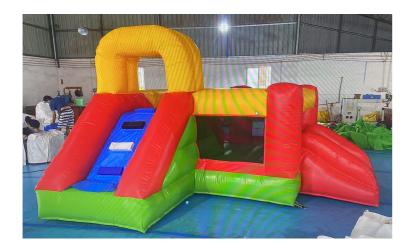

**Bounce & Slide** 

\$350
Inclusive of delivery, setup and teardown
Dimension - 3m x 3m x 2.5mHt
\*Isolated power plug required

\* LOTS OF FUN

**Princess** 

\$320
Inclusive of delivery, setup and teardown
Dimension - 3m x 2.5m x 2mHt
\*Isolated power plug required

**Lots of Fun** 

\$420
Inclusive of delivery, setup and teardown
Dimension - 3m x 2.5m x 2mHt
\*Isolated power plug required

**Shark Tank** 

\$520
Inclusive of delivery, setup and teardown
Dimension - 3.5m x 4m x 2.5mHt
\*Isolated power plug required