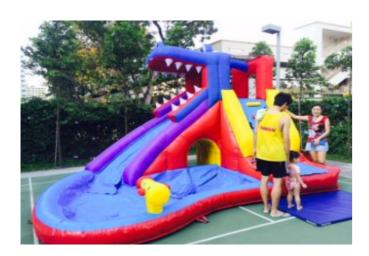

**Red Dino** 

\$550
Inclusive of delivery, setup and teardown
Dimension - 5m x 4m x 3.5mHt
\*Isolated power plug required

**Fun City** 

\$600
Inclusive of delivery, setup and teardown
Dimension - 5m x 4m x 3.5mHt
\*Isolated power plug required
Top up \$600 for colour balls