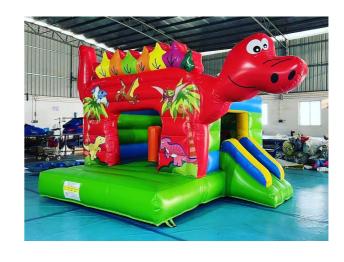

**Red Dino** 

\$550
Inclusive of delivery, setup and teardown
Dimension - 5m x 4m x 3.5mHt
\*Isolated power plug required

**Fun City** 

\$600
Inclusive of delivery, setup and teardown
Dimension - 5m x 4m x 3.5mHt
\*Isolated power plug required
Top up \$600 for colour balls