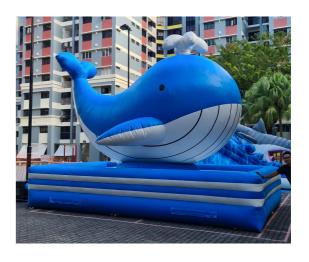

**Larry The Whale** 

\$700
Inclusive of delivery, setup and teardown
Dimension - 6m x 4m x 4.9mHt
\*Isolated power plug required

**Sports Arena** 

\$1000
Inclusive of delivery, setup and teardown
Dimension - 7m x 4.2m x 3.5mHt
\*Isolated power plug required
Top up \$600 for colour balls