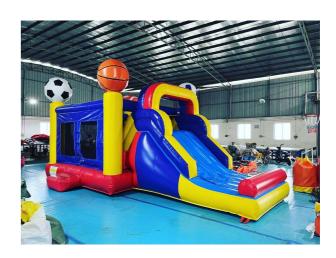

**Larry The Whale** 

\$700
Inclusive of delivery, setup and teardown
Dimension - 6m x 4m x 4.9mHt
\*Isolated power plug required

**Sports Arena** 

\$1000
Inclusive of delivery, setup and teardown
Dimension - 7m x 4.2m x 3.5mHt
\*Isolated power plug required
Top up \$600 for colour balls