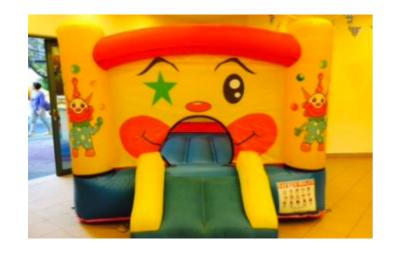

# BOUNCY CASTLE(SMALL)

IDOT BALL

Clown

\$300
Inclusive of delivery, setup and teardown
Dimension - 3m x 2.5m x 2mHt
\*Isolated power plug required

**Football** 

\$300
Inclusive of delivery, setup and teardown
Dimension - 3m x 3m x 2.5mHt
\*Isolated power plug required