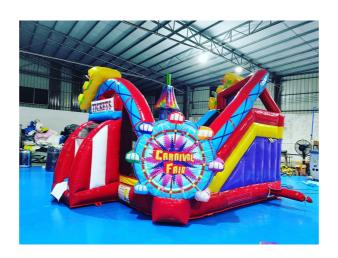

**Marco The Shark** 

\$700
Inclusive of delivery, setup and teardown
Dimension - 7m x 3.5m x 4mHt
\*Isolated power plug required

**Carnival Fair** 

\$1050 Inclusive of delivery, setup and teardown Dimension - 6m x 5.5m x 4.4mHt \*Isolated power plug required