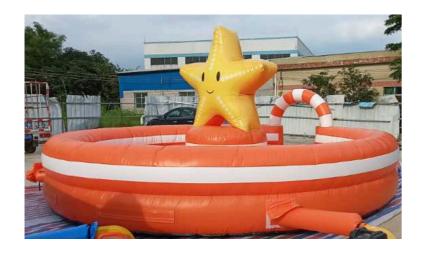

### **BOUNCY CASTLE(MEDIUM)**

Leo The Starfish

\$600
Inclusive of delivery, setup and teardown
Dimension - 6mD x 2.8mHt
\*Isolated power plug required

Safari World

\$600 Inclusive of delivery, setup and teardown Dimension - 5m x 4m x 3.3mHt \*Isolated power plug required