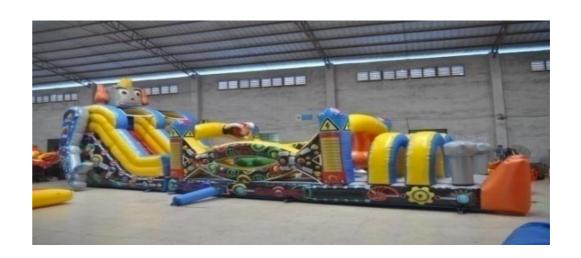

**Ultimate Challenge** 

\$1400 Inclusive of delivery, setup and teardown Dimension - 14m x 3.5m x 4.2mHt \*Isolated power plug required

Robot

\$1400 Inclusive of delivery, setup and teardown Dimension - 10m x 3.8m x 5mHt \*Isolated power plug required