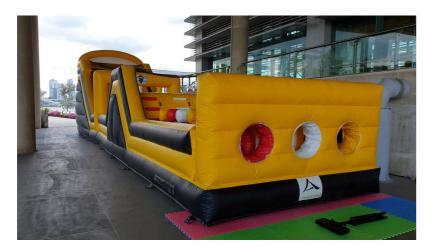

**Little Builder** 

\$1000 Inclusive of delivery, setup and teardown Dimension - 6m x 6m x 3mHt \*Isolated power plug required

**Obstacle II** 

\$700
Inclusive of delivery, setup and teardown
Dimension - 7.6m x 2.6m x 2.5mHt
\*Isolated power plug required
Top up \$600 for colour balls