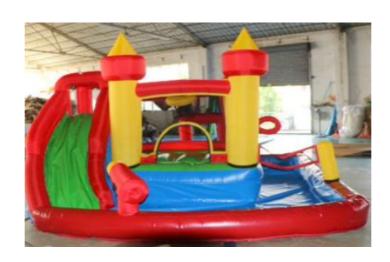

**Fairyland** 

\$550
Inclusive of delivery, setup and teardown
Dimension - 5m x 4m x 3.5mHt
\*Isolated power plug required

Safari Park

\$600 Inclusive of delivery, setup and teardown Dimension - 5m x 4m x 3.3mHt \*Isolated power plug required