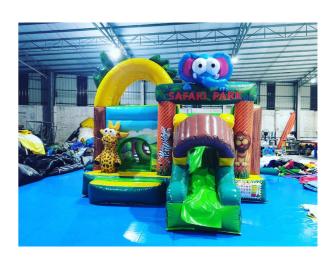

**Fairyland** 

\$550
Inclusive of delivery, setup and teardown
Dimension - 5m x 4m x 3.5mHt
\*Isolated power plug required

Safari Park

\$600 Inclusive of delivery, setup and teardown Dimension - 5m x 4m x 3.3mHt \*Isolated power plug required