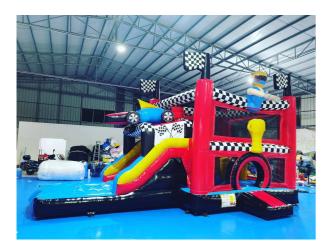

### **BOUNCY CASTLE(LARGE)**

F1 Racing

\$1000 Inclusive of delivery, setup and teardown Dimension - 7.6m x 3.7m x 4.2mHt \*Isolated power plug required

Candyland

\$1050
Inclusive of delivery, setup and teardown
Dimension - 6.7m x 5.6m x 3.5mHt
\*Isolated power plug required