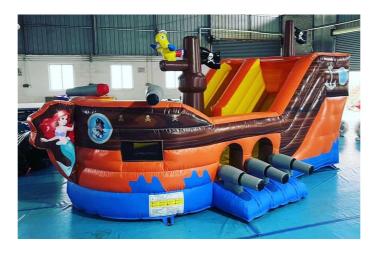

**Pirate Ship** 

\$650
Inclusive of delivery, setup and teardown
Dimension - 6m x 3.7m x 3.2mHt
\*Isolated power plug required

Jump & Splash

\$550
Inclusive of delivery, setup and teardown
Dimension - 4.1m x 3.9m x 2.2mHt
\*Isolated power plug required