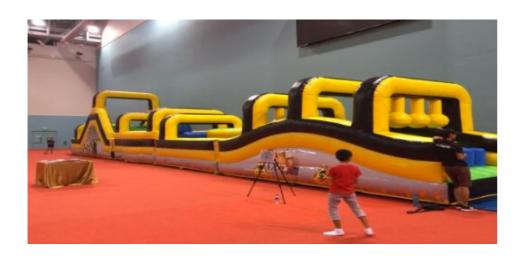

# BOUNCY CASTLE(JUMBO)

Ninja Obstacle

\$1600 Inclusive of delivery, setup and teardown Dimension - 16m x 4m x 4.9mHt \*Isolated power plug required

**Survivor Challenge** 

\$2400 Inclusive of delivery, setup and teardown Dimension - 24m x 3.5m x 4.7mHt \*Isolated power plug required