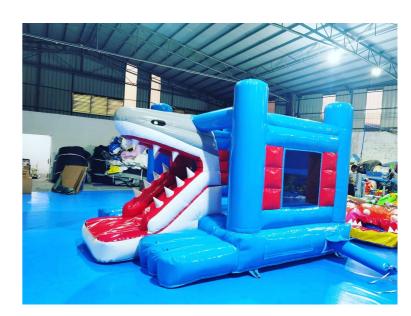

**Lots of Fun** 

\$420
Inclusive of delivery, setup and teardown
Dimension - 3m x 2.5m x 2mHt
\*Isolated power plug required

**Shark Tank** 

\$520
Inclusive of delivery, setup and teardown
Dimension - 3.5m x 4m x 2.5mHt
\*Isolated power plug required