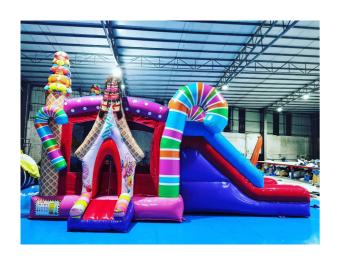

### **BOUNCY CASTLE(LARGE)**

**Octopus San** 

\$750
Inclusive of delivery, setup and teardown
Dimension - 7.5m x 3.5m x 4.5mHt
\*Isolated power plug required

**Candy House** 

\$1000 Inclusive of delivery, setup and teardown Dimension - 7m x 4m x 3.8mHt \*Isolated power plug required

### **BOUNCY CASTLE(LARGE)**

F1 Racing

\$1000 Inclusive of delivery, setup and teardown Dimension - 7.6m x 3.7m x 4.2mHt \*Isolated power plug required

Candyland

\$1050
Inclusive of delivery, setup and teardown
Dimension - 6.7m x 5.6m x 3.5mHt
\*Isolated power plug required