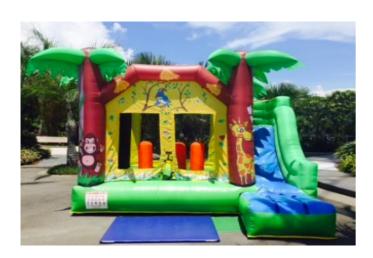

**Fairyland** 

\$550
Inclusive of delivery, setup and teardown
Dimension - 5m x 4m x 3.5mHt
\*Isolated power plug required

Safari Park

\$600 Inclusive of delivery, setup and teardown Dimension - 5m x 4m x 3.3mHt \*Isolated power plug required